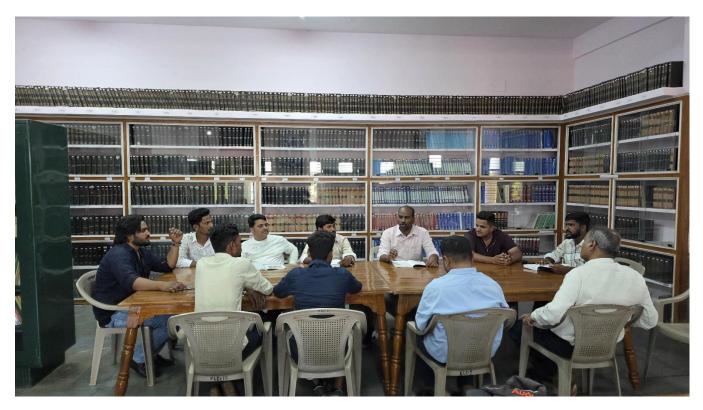

Dr. Ganapthi T engaged in group discussion and personal counselling with students